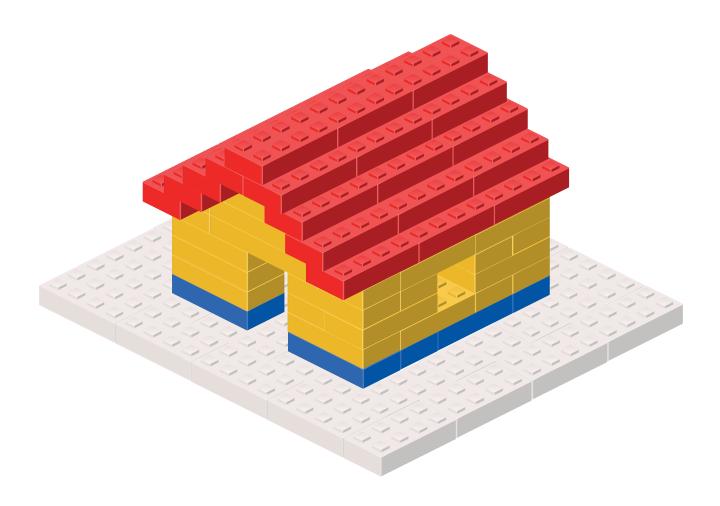

## Building block challenge

Task: recreate the model of the house.

- What section will you start with and why?
- · How do the sections connect to form the whole model?
- Do you notice any repeating patterns that help you rebuild it?