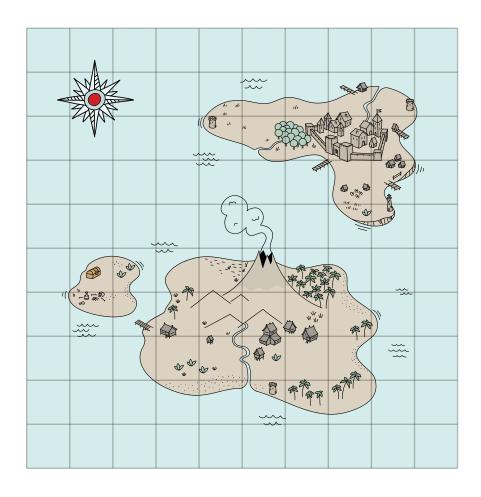

## Map it out!

Task: follow the instructions to find the treasure and record the route.

- What steps do you need to take to follow the route correctly?
- Do any directions repeat? How can that help you plan ahead?
- What would happen if you changed one step?